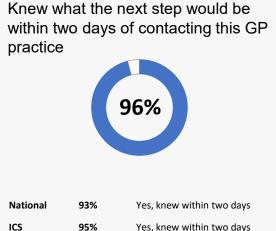

## **GP PATIENT SURVEY**)

Results from the 2025 survey

#### **Practice details**

# **Gresleydale Healthcare Centre**

Glamorgan Way, Church Gresley, Swadlincote, DE11 9JT

C81114 Practice code

**342** surveys sent out

**107** surveys sent back

**31%** completion rate

### **Overall experience**



Comparisons with National results or those of the ICS (Integrated Care System) are indicative only, and may not be statistically significant.

43%

33%

# **Gresleydale Healthcare Centre**



#### **Accessing the practice**















76%

ICS

## **GP PATIENT SURVEY**

Results from the 2025 survey

#### **Practice details**

# **Gresleydale Healthcare Centre**

Glamorgan Way, Church Gresley, Swadlincote, DE11 9JT

C81114 Practice code

**342** surveys sent out

**107** surveys sent back

**31%** completion rate

### **Overall experience**



Comparisons with National results or those of the ICS (Integrated Care System) are indicative only, and may not be statistically significant.

# **Gresleydale Healthcare Centre**



#### **Experience at last appointment**