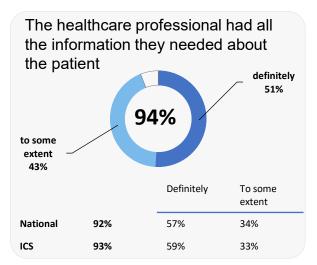

Overall experience**



Comparisons with National results or those of the ICS (Integrated Care System) are indicative only, and may not be statistically significant.

43%

33%

# **Gresleydale Healthcare Centre**



#### **Accessing the practice**















76%

ICS

## **GP PATIENT SURVEY**

Results from the 2025 survey

#### **Practice details**

# **Gresleydale Healthcare Centre**

Glamorgan Way, Church Gresley, Swadlincote, DE11 9JT

C81114 Practice code

**342** surveys sent out

**107** surveys sent back

**31%** completion rate

### **Overall experience**



Comparisons with National results or those of the ICS (Integrated Care System) are indicative only, and may not be statistically significant.

# **Gresleydale Healthcare Centre**



#### **Experience at last appointment**