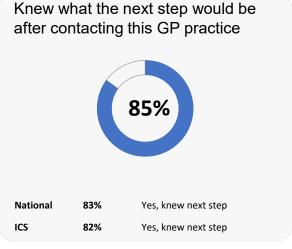

## **GP PATIENT SURVEY**)

Results from the 2025 survey

#### **Practice details**

# **Gresleydale Healthcare Centre**

Glamorgan Way, Church Gresley, Swadlincote, DE11 9JT

C81114 Practice code

**342** surveys sent out

**107** surveys sent back

**31%** completion rate

### **Overall experience**



Comparisons with National results or those of the ICS (Integrated Care System) are indicative only, and may not be statistically significant.

43%

33%

# **Gresleydale Healthcare Centre**



#### **Accessing the practice**















76%

ICS

## **GP PATIENT SURVEY**

Results from the 2025 survey

#### **Practice details**

# **Gresleydale Healthcare Centre**

Glamorgan Way, Church Gresley, Swadlincote, DE11 9JT

C81114 Practice code

**342** surveys sent out

**107** surveys sent back

**31%** completion rate

### **Overall experience**



Comparisons with National results or those of the ICS (Integrated Care System) are indicative only, and may not be statistically significant.

# **Gresleydale Healthcare Centre**



#### **Experience at last appointment**