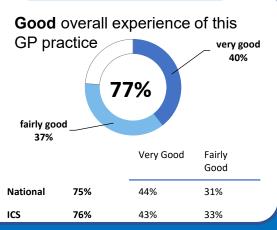

### **Overall experience**

Comparisons with National results or those of the ICS (Integrated Care System) are indicative only, and may not be statistically significant.

43%

33%

### **Overall experience**

Comparisons with National results or those of the ICS (Integrated Care System) are indicative only, and may not be statistically significant.