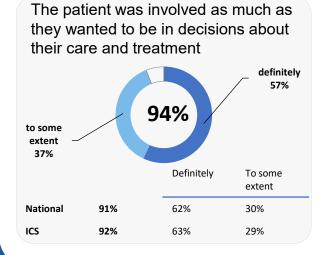

l experience**



Comparisons with National results or those of the ICS (Integrated Care System) are indicative only, and may not be statistically significant.

43%

33%

# **Gresleydale Healthcare Centre**



#### **Accessing the practice**















76%

ICS

## **GP PATIENT SURVEY**

Results from the 2025 survey

#### **Practice details**

# **Gresleydale Healthcare Centre**

Glamorgan Way, Church Gresley, Swadlincote, DE11 9JT

C81114 Practice code

**342** surveys sent out

**107** surveys sent back

**31%** completion rate

### **Overall experience**



Comparisons with National results or those of the ICS (Integrated Care System) are indicative only, and may not be statistically significant.

# **Gresleydale Healthcare Centre**



#### **Experience at last appointment**