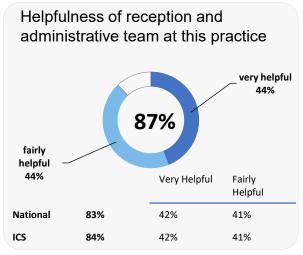

## **GP PATIENT SURVEY**)

Results from the 2025 survey

#### **Practice details**

# **Gresleydale Healthcare Centre**

Glamorgan Way, Church Gresley, Swadlincote, DE11 9JT

C81114 Practice code

**342** surveys sent out

**107** surveys sent back

**31%** completion rate

### **Overall experience**



Comparisons with National results or those of the ICS (Integrated Care System) are indicative only, and may not be statistically significant.

43%

33%

# **Gresleydale Healthcare Centre**



#### **Accessing the practice**















76%

ICS

## **GP PATIENT SURVEY**

Results from the 2025 survey

#### **Practice details**

# **Gresleydale Healthcare Centre**

Glamorgan Way, Church Gresley, Swadlincote, DE11 9JT

C81114 Practice code

**342** surveys sent out

**107** surveys sent back

**31%** completion rate

### **Overall experience**



Comparisons with National results or those of the ICS (Integrated Care System) are indicative only, and may not be statistically significant.

# **Gresleydale Healthcare Centre**



#### **Experience at last appointment**