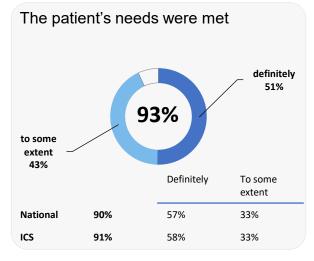

perience**



Comparisons with National results or those of the ICS (Integrated Care System) are indicative only, and may not be statistically significant.

43%

33%

# **Gresleydale Healthcare Centre**



#### **Accessing the practice**















76%

ICS

## **GP PATIENT SURVEY**

Results from the 2025 survey

#### **Practice details**

# **Gresleydale Healthcare Centre**

Glamorgan Way, Church Gresley, Swadlincote, DE11 9JT

C81114 Practice code

**342** surveys sent out

**107** surveys sent back

**31%** completion rate

### **Overall experience**



Comparisons with National results or those of the ICS (Integrated Care System) are indicative only, and may not be statistically significant.

# **Gresleydale Healthcare Centre**



#### **Experience at last appointment**