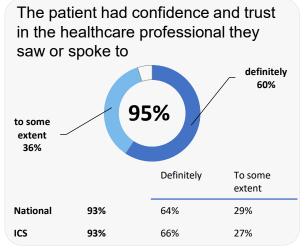

experience**



Comparisons with National results or those of the ICS (Integrated Care System) are indicative only, and may not be statistically significant.

43%

33%

# **Gresleydale Healthcare Centre**



#### **Accessing the practice**















76%

ICS

## **GP PATIENT SURVEY**

Results from the 2025 survey

#### **Practice details**

# **Gresleydale Healthcare Centre**

Glamorgan Way, Church Gresley, Swadlincote, DE11 9JT

C81114 Practice code

**342** surveys sent out

**107** surveys sent back

**31%** completion rate

### **Overall experience**



Comparisons with National results or those of the ICS (Integrated Care System) are indicative only, and may not be statistically significant.

# **Gresleydale Healthcare Centre**



#### **Experience at last appointment**