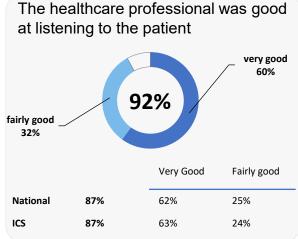

erall experience**



Comparisons with National results or those of the ICS (Integrated Care System) are indicative only, and may not be statistically significant.

43%

33%

# **Gresleydale Healthcare Centre**



#### **Accessing the practice**















76%

ICS

## **GP PATIENT SURVEY**

Results from the 2025 survey

#### **Practice details**

# **Gresleydale Healthcare Centre**

Glamorgan Way, Church Gresley, Swadlincote, DE11 9JT

C81114 Practice code

**342** surveys sent out

**107** surveys sent back

**31%** completion rate

### **Overall experience**



Comparisons with National results or those of the ICS (Integrated Care System) are indicative only, and may not be statistically significant.

# **Gresleydale Healthcare Centre**



#### **Experience at last appointment**