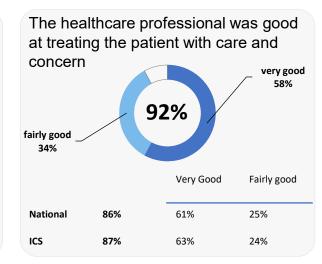

all experience**



Comparisons with National results or those of the ICS (Integrated Care System) are indicative only, and may not be statistically significant.

43%

33%

# **Gresleydale Healthcare Centre**



#### **Accessing the practice**















76%

ICS

## **GP PATIENT SURVEY**

Results from the 2025 survey

#### **Practice details**

# **Gresleydale Healthcare Centre**

Glamorgan Way, Church Gresley, Swadlincote, DE11 9JT

C81114 Practice code

**342** surveys sent out

**107** surveys sent back

**31%** completion rate

### **Overall experience**



Comparisons with National results or those of the ICS (Integrated Care System) are indicative only, and may not be statistically significant.

# **Gresleydale Healthcare Centre**



#### **Experience at last appointment**