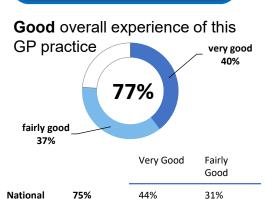

### **Overall experience**

Comparisons with National results or those of the ICS (Integrated Care System) are indicative only, and may not be statistically significant.

43%

33%