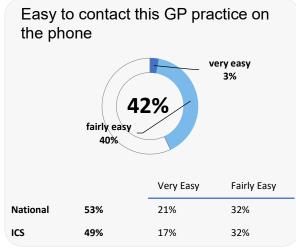

## **GP PATIENT SURVEY**)

Results from the 2025 survey

#### **Practice details**

# **Gresleydale Healthcare Centre**

Glamorgan Way, Church Gresley, Swadlincote, DE11 9JT

C81114 Practice code

**342** surveys sent out

**107** surveys sent back

**31%** completion rate

### **Overall experience**



Comparisons with National results or those of the ICS (Integrated Care System) are indicative only, and may not be statistically significant.

43%

33%

# **Gresleydale Healthcare Centre**



#### **Accessing the practice**















76%

ICS

## **GP PATIENT SURVEY**

Results from the 2025 survey

#### **Practice details**

# **Gresleydale Healthcare Centre**

Glamorgan Way, Church Gresley, Swadlincote, DE11 9JT

C81114 Practice code

**342** surveys sent out

**107** surveys sent back

**31%** completion rate

### **Overall experience**



Comparisons with National results or those of the ICS (Integrated Care System) are indicative only, and may not be statistically significant.

# **Gresleydale Healthcare Centre**



#### **Experience at last appointment**