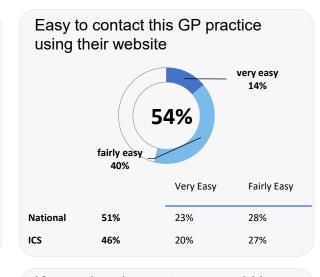

## **GP PATIENT SURVEY**)

Results from the 2025 survey

#### **Practice details**

# **Gresleydale Healthcare Centre**

Glamorgan Way, Church Gresley, Swadlincote, DE11 9JT

C81114 Practice code

**342** surveys sent out

**107** surveys sent back

**31%** completion rate

### **Overall experience**



Comparisons with National results or those of the ICS (Integrated Care System) are indicative only, and may not be statistically significant.

43%

33%

# **Gresleydale Healthcare Centre**



#### **Accessing the practice**















76%

ICS

## **GP PATIENT SURVEY**

Results from the 2025 survey

#### **Practice details**

# **Gresleydale Healthcare Centre**

Glamorgan Way, Church Gresley, Swadlincote, DE11 9JT

C81114 Practice code

**342** surveys sent out

**107** surveys sent back

**31%** completion rate

### **Overall experience**



Comparisons with National results or those of the ICS (Integrated Care System) are indicative only, and may not be statistically significant.

# **Gresleydale Healthcare Centre**



#### **Experience at last appointment**